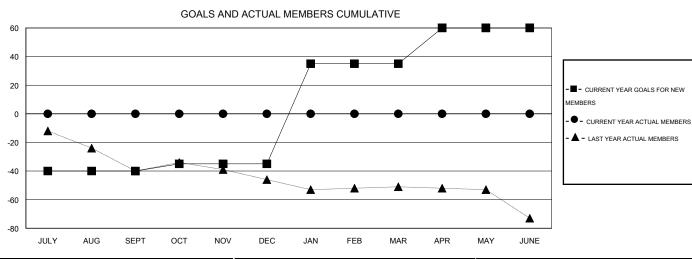

## GOALS AND ACTUAL NEW CLUBS CUMULATIVE

| DROPPED CLUBS: 0                    |             | 0 CLUBS OF 0 ADDED 1 OR MORE NEW<br>MEMBERS | GENDER DISTRIBUTION  MALE 0 (100.00%) |             |   |
|-------------------------------------|-------------|---------------------------------------------|---------------------------------------|-------------|---|
| DROPPED MEMBERS                     |             |                                             | FEMALE                                | 0 (100.00%) |   |
| DECEASED C CLUB CANCELLED C OTHER C | o<br>o<br>o | CLICK HERE FOR HEALTH ASSESSMENT DATA       | FAMILY UNIT MEMBERS HEAD OF HOUSEHOLD |             | 0 |
| TOTAL (                             | 0           |                                             | NON-HEAD OF HOUSEHOLD                 |             | 0 |