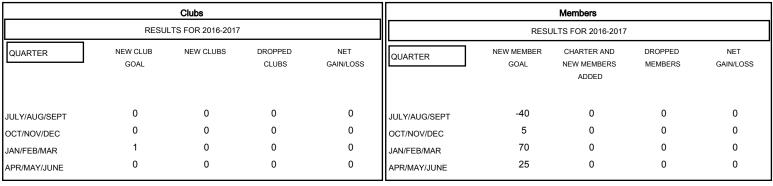

## GOALS AND ACTUAL NEW CLUBS CUMULATIVE

| DROPPED CLUBS: 0                    |             | 0 CLUBS OF 0 ADDED 1 OR MORE NEW<br>MEMBERS | GENDER DISTRIBUTION  MALE 0 (100.00%) |             |   |
|-------------------------------------|-------------|---------------------------------------------|---------------------------------------|-------------|---|
| DROPPED MEMBERS                     |             |                                             | FEMALE                                | 0 (100.00%) |   |
| DECEASED C CLUB CANCELLED C OTHER C | o<br>o<br>o | CLICK HERE FOR HEALTH ASSESSMENT DATA       | FAMILY UNIT MEMBERS HEAD OF HOUSEHOLD |             | 0 |
| TOTAL (                             | 0           |                                             | NON-HEAD OF HOUSEHOLD                 |             | 0 |